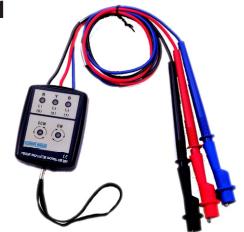

## **MODEL KM 981**

Description: It is used to measure the opening phase

condition and order through LED and Buzzer.

Operational Voltage : 200~480V (3 phases AC)

Limit support Voltage: 2000V/minute (impulse Voltage 4000V)

Measuring frequency range : 20Hz~400Hz

Time limit for continuous measurement: 60 minutes at 200V AC

4 minutes at 480V AC

Meter Size : 85 x 64 x 23mm (exclude the

measuring lead)

Meter Weight : Approximate 200g.