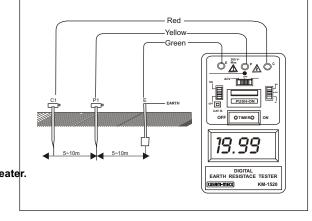

| 31/2 digit(2000 Counts)                                                                                                       |
| Power Source                   | 1.5V x 6.Type AA                                                                                                              |
| Dimensions                     | 163 (L) x100 (W) x 50 (D) mm                                                                                                  |
| Weight                         | 480g approx.(battery included)                                                                                                |
| Accessories                    | Test Leads(AL-36:red-15M yellow<br>10m green-5m)<br>Auxiliary earth bars.<br>Heavy-duty case<br>Instruction manual, Batteries |



#### **EARTH VOLTAGE MEASUREMENT**



All specifications subject to change without prior notice



**Industrial Supply Syndicate** 

54, Ezra Street, Kolkata - 700 001, INDIA

Phone: 22350923, 22356676 Fax: +91 33 30222923

Email: info@industrialindia.com Website: www.industrialindia.com