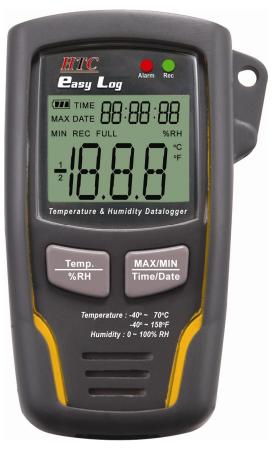

## **RH-TEMP DATA LOGGER**

# **Casy Log**

#### Features:

Memory for 32,700 readings

LCD to show logging information easily

Free selectable measurement cycle from 1sec to 24hrs.

Battery life: more than 3 years (Under Ideal condition at 22°C)

Display all status for Alarm and Record through 2 LED's.

Alarm display if user-defined max/min values are exceeded

Analysis software used to view graphically or Text mode for logging data.

## **Special Function:**

Memory 32700 readings Power Supply 3.6V Lithium Battery

**Standard Accessory** : Battery, Holding Case, Safety Lock

USB Cable with Software

**Dimensions** : 94 x 48 x 33mm