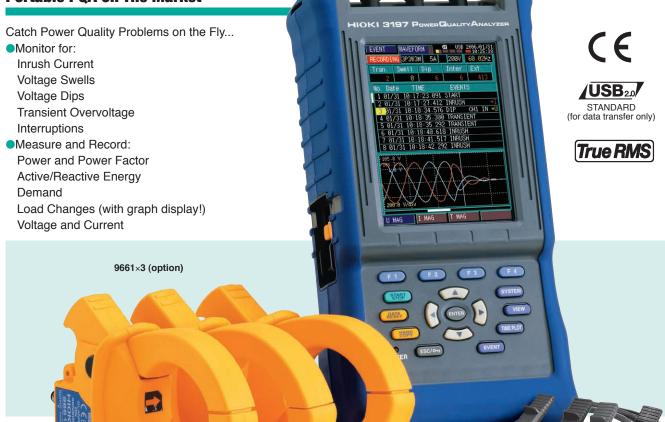

## The Most Comprehensive Portable PQA on The Market

SPECIFICATIONS 1P2W/1P3W/3P3W2M/3P3W3M/3P4W/3P4W2.5E Measureable Circuits Measurement Line Frequency Auto-detect (50Hz/60Hz) Voltage Range 600.0V Manually Switchable from 2 Range Sets According to Current Range Clamp Sensor 500.0mA/5.000A/50.00A/10.00A/100.0A/ 500.0A/1.000kA/5.000kA S000A/1000KA/1000KA
Transient overvoltage
Voltage swell, Voltage dip, Voltage interruption
Frequency, Voltage, Current, Voltage/Current peak, Active/Reactive/Apparent power, Power factor, DPF
Voltage unbalance ratio
Harmonic voltage/current/power, Harmonic voltage current phase angle, Total harmonic distortion **Measurement Function** 6.Inrush currnt Interval Settings AUTO/1/5/10/15/30/60 minutes 125 Days with internal non-volatile memory of 4MB -stored data will not be deleted upon power OFF; partition memory into 4 segments for maximum 31 days of recording Maximum Recordable Period each Internal Memory 4MB PC Interface USB Ver.2.0 (for data transfer only) 9418-15 AC Adapter or 9459 Battery Pack Power supply  $128W \times 246H \times 63D$  mm, 1.2 kg with battery pack Dimensions and Mass Voltage cords (4), BATTERY PACK (1), AC ADAPTER (1), USB Cable (1), Basic PC Software (1), Carrying Case (1), Accessories Strap (1)