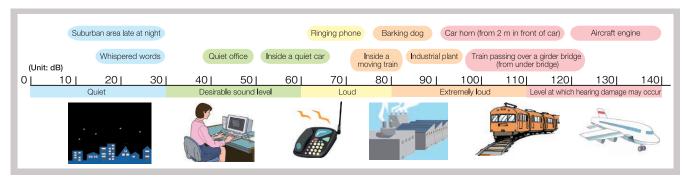

Phone: 033 22356676 Fax : 033 30222923

Email: info@industrialindia.com



## **SOUND LEVEL METER FT3432**

Environmental measuring instruments



# Convenient measurement of sound levels from electrical equipment and machinery









#### Applications

Measurement of sound levels generated by high-voltage electrical transformers



- 2 Measurement of lecture room noise
- FFT analysis when connected to a MEMORY HiCORDER





#### Sound levels in everyday life



#### Specifications

| Applicable            | IEC 61670 1,2000 Class 2                                                                                                               |
|-----------------------|----------------------------------------------------------------------------------------------------------------------------------------|
| Applicable            | IEC 61672-1:2002 Class2,                                                                                                               |
| standards             | JIS C 1509-1:2005 Class2                                                                                                               |
| Measurement functions | Sound level (Lp), Equivalent continuous<br>sound level (Leq), Sound exposure level (LE),<br>Maximum