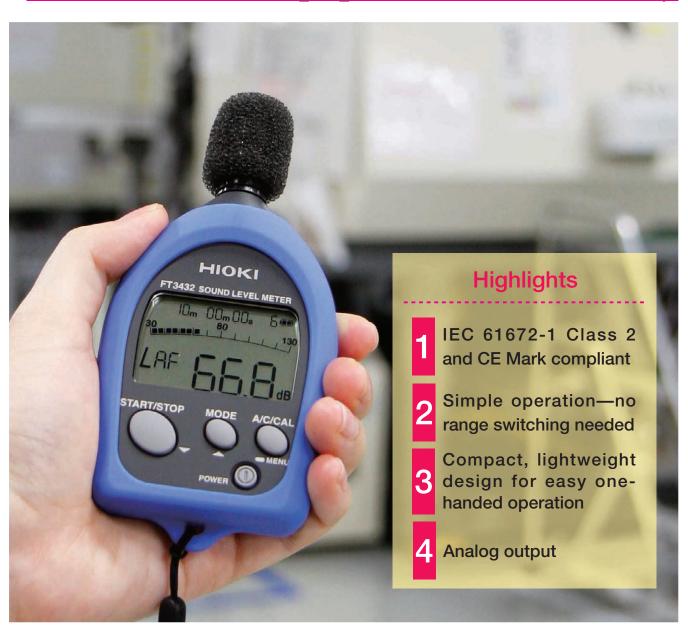

## **SOUND LEVEL METER FT3432**

Environmental measuring instruments

# Convenient measurement of sound levels from electrical equipment and machinery