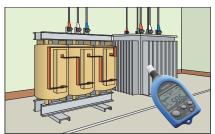

#### Applications

Measurement of sound levels generated by high-voltage electrical transformers

- 2 Measurement of lecture room noise
- FFT analysis when connected to a MEMORY HiCORDER