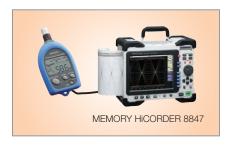

#### Applications

Measurement of sound levels generated by high-voltage electrical transformers

- 2 Measurement of lecture room noise
- FFT analysis when connected to a MEMORY HiCORDER