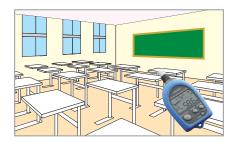

#### Applications

Measurement of sound levels generated by high-voltage electrical transformers

- 2 Measurement of lecture room noise
- FFT analysis when connected to a MEMORY HiCORDER