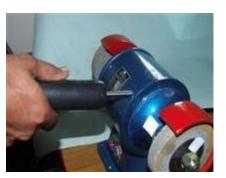

The best way is to periodically monitor bearing condition and replace the bearing at the right time by least influencing the production efficiency.

- Mechanical Condition of bearings
- Lubrication condition of bearings
- Damage severity readings for rolling bearings.
- Direct indication of machine condition in terms of good reduced bad.