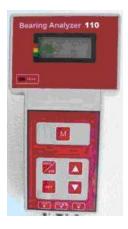

## **Bearing Condition Analyzer -110**

## **Bearing Condition Analyzer BVT-110.**

MCM Presents a small Micro Processor based diagnostic tool for comprehensive condition analysis of rotating machinery.

Objective measurements of machine condition are needed as a reliable base for preventive maintenance. Now maintenance personal can analyze bearing condition with a single and easy to use instrument.

## **Technical Specifications:**

| Measuring range    | 0 to 100dBpv             |
|--------------------|--------------------------|
| Resolution         | 1 dBpv                   |
| Temperature range: | 0°C to 50°C              |
| Display            | 16x4 line Dot Matrix LCD |
| Keypad:            | Sealed membrane          |
| Auto Off           | Yes                      |
| Power              | 9v battery               |